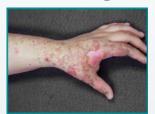

# **Reduction of Recurring Keloid Scar**

Keloid prior to surgery

Recurring post-operative scar

After 8 weeks of NewGel™+ use