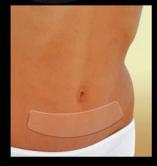

#### What is NewGel™+?

NewGel™+ is 100% medical grade silicone gel sheeting for managing, treating and reducing scars. It is selfadhesive and worn directly on the scar.

#### What makes NewGel™+ different?

- Made with medical grade silicone formulated to provide the best adhesion, durability and conformability
- NewGel<sup>TM</sup>+ are full thickness sheets for optimal occlusion, hydration and pressure.
- NewGel™+ silicone gel sheets are available in two backings:
  - · Beige thickest, most durable
  - · Clear where appearance is a consideration
- NewGel<sup>TM</sup>+ is CE marked and FDA approved for scar management.

## How is NewGel™+ used?

- Peel off the release liner and apply directly to the scar.
- Wear for a minimum of 6 hours per day.
- Reusable for up to 4 weeks. Simply hand wash with water, rinse well, air dry and re-apply.