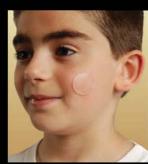

# **Reduction of Recurring Keloid Scar**

Keloid prior to surgery

Recurring post-operative scar

After 8 weeks of NewGel™+ use