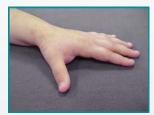

# **Reduction of Recurring Keloid Scar**

Keloid prior to surgery

Recurring post-operative scar

After 8 weeks of NewGel™+ use