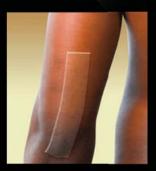

#### What is NewGel™+?

NewGel™+ is 100% medical grade silicone gel sheeting for managing, treating and reducing scars. It is selfadhesive and worn directly on the scar.

#### What makes NewGel™+ different?

- Made with medical grade silicone formulated to provide the best adhesion, durability and conformability
- NewGel<sup>TM</sup>+ are full thickness sheets for optimal occlusion, hydration and pressure.
- NewGel™+ silicone gel sheets are available in two backings:
  - · Beige thickest, most durable
  - · Clear where appearance is a consideration
- NewGel<sup>TM</sup>+ is CE marked and FDA approved for scar management.

## How is NewGel™+ used?

- Peel off the release liner and apply directly to the scar.
- Wear for a minimum of 6 hours per day.
- Reusable for up to 4 weeks. Simply hand wash with water, rinse well, air dry and re-apply.