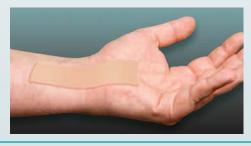

#### What is NewGel™+?

NewGel™+ is 100% medical grade silicone gel sheeting for managing, treating and reducing scars. It is selfadhesive and worn directly on the scar.

#### What makes NewGel™+ different?

- Made with medical grade silicone formulated to provide the best adhesion, durability and conformability
- NewGel<sup>TM</sup>+ are full thickness sheets for optimal occlusion, hydration and pressure.
- NewGel™+ silicone gel sheets are available in two backings:
  - · Beige thickest, most durable
  - · Clear where appearance is a consideration
- NewGel<sup>TM</sup>+ is CE marked and FDA approved for scar management.